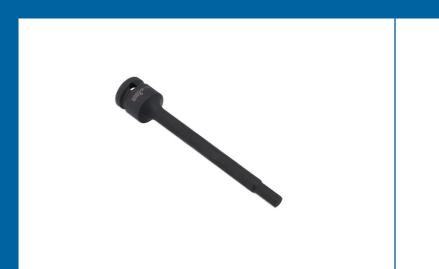

## Extra Long Impact Hex Bit 1/2"D 8mm

A 150mm long 1/2"D impact quality 8mm hex bit socket, suitable for use on hard to reach or recessed fixings. Featuring a one piece construction and manufactured from chrome molybdenum for impact strength with anti-corrosion black phosphate finish, together with a groove and holes for use with a retaining ring and pin.

## **Additional Information**

- · A long reach hex bit socket, for applications where a standard length hex bit will not fit.
- Size: 8mm x 150mm x 1/2"D.
- Impact quality, manufactured from chrome molybdenum for strength, with a black phosphate finish.
- Other sizes available, see Part Nos. 8581 (5mm), 8582 (6mm), 8583 (7mm), 8585 (10mm), 8586 (12mm), 8587 (14mm). Also available as part of a set, Part No. 8580.