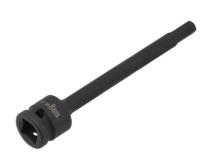

## Extra Long Impact Hex Bit 1/2"D 8mm

A 150mm long 1/2"D impact quality 8mm hex bit socket, suitable for use on hard to reach or recessed fixings. Featuring a one piece construction and manufactured from chrome molybdenum for impact strength with anti-corrosion black phosphate finish, together with a groove and holes for use with a retaining ring and pin.

## **Additional Information**

- · A long reach hex bit socket, for applications where a standard length hex bit will not fit.
- Size: 8mm x 150mm x 1/2"D.
- Impact quality, manufactured from chrome molybdenum for strength, with a black phosphate finish.
- Other sizes available, see Part Nos. 8581 (5mm), 8582 (6mm), 8583 (7mm), 8585 (10mm), 8586 (12mm), 8587 (14mm). Also available as part of a set, Part No. 8580.